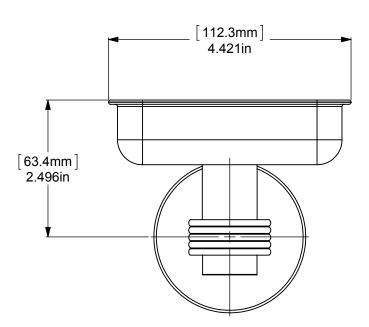

2



## NOTE: 1. UNIT IS IN INCHES

| CONFIDENTIALITY/LIMITED LIABILITY STATEMENT  This document (and any files attached to it) is confidential and intended only for the person or entity to which it is delivered. If you are not the intended recipient, then you have received this document by mistake and any use, dissemination, forwarding, printing or copying of this document and its file attachments is prohibited. Please notify ALLIED BRASSINC. immediately either by telephone or by email, delete the misdirected document from your system and destroy any copies you have made of it. We do not accept any lichalify to ground use or derayed which and a removal received of this control of the second or the seco |
|----------------------------------------------------------------------------------