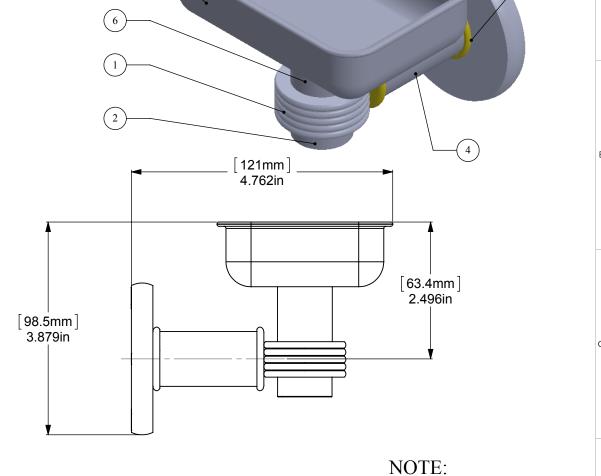

2



## NOTE: 1. UNIT IS IN INCHES

| CONFIDENTIALITY/LIMITED LIABILITY STATEMENT  This document (and any files attached to it) is confidential and intended only for the person or entity to which it is delivered. If you are not the intended recipient, then you have received this document by mistake and any use, dissemination, forwarding, printing or copying of this document and its file attachments is prohibited. Please notify ALLIED BRASSINC. immediately either by telephone or by email, delete the misdirected document from your system and destroy any copies you have made of it. We do not accept any lichalify to ground use or derayed which and a removal received of this control of the second or the seco |
|---------------------------------------------------------------------------------------